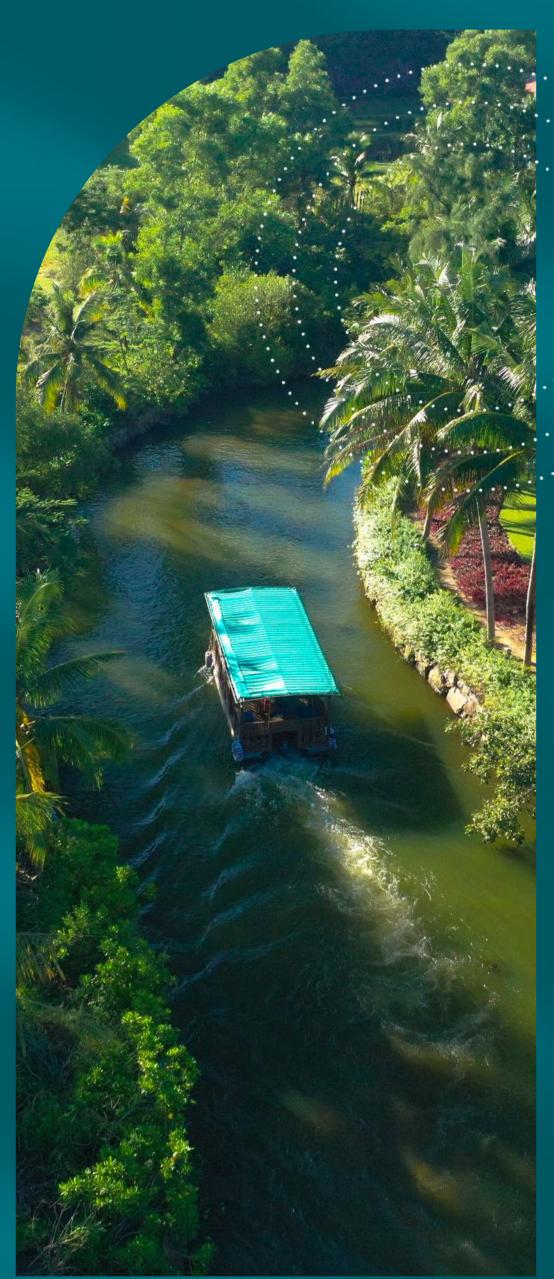

## Shuttle Boat

Wander amidst the lush and unspoiled greenery.

| From A | ngsana Jetty |
|--------|--------------|
| 8:30   | 14:00        |
| 9:00   | 14:30        |
| 9:30   | 15:00        |
| 10:00  | 15:30        |
| 10:30  | 16:00        |
| 11:00  | 16:30        |

The journey from Banyan Tree Lang Co to the trifecta of Hoi An - Danang - Hue allows you to easily access the unspoiled greenery, vibrant streets, and captivating culture.

Explore the culturally rich beauty of Central Vietnam, from the UNESCO World Heritage Sites of the Citadel of Hue, the charming Hoi An Ancient Town, the historical My Son Sanctuary to the natural wonders of Bach Ma National Park with our diverse tours and excursions.