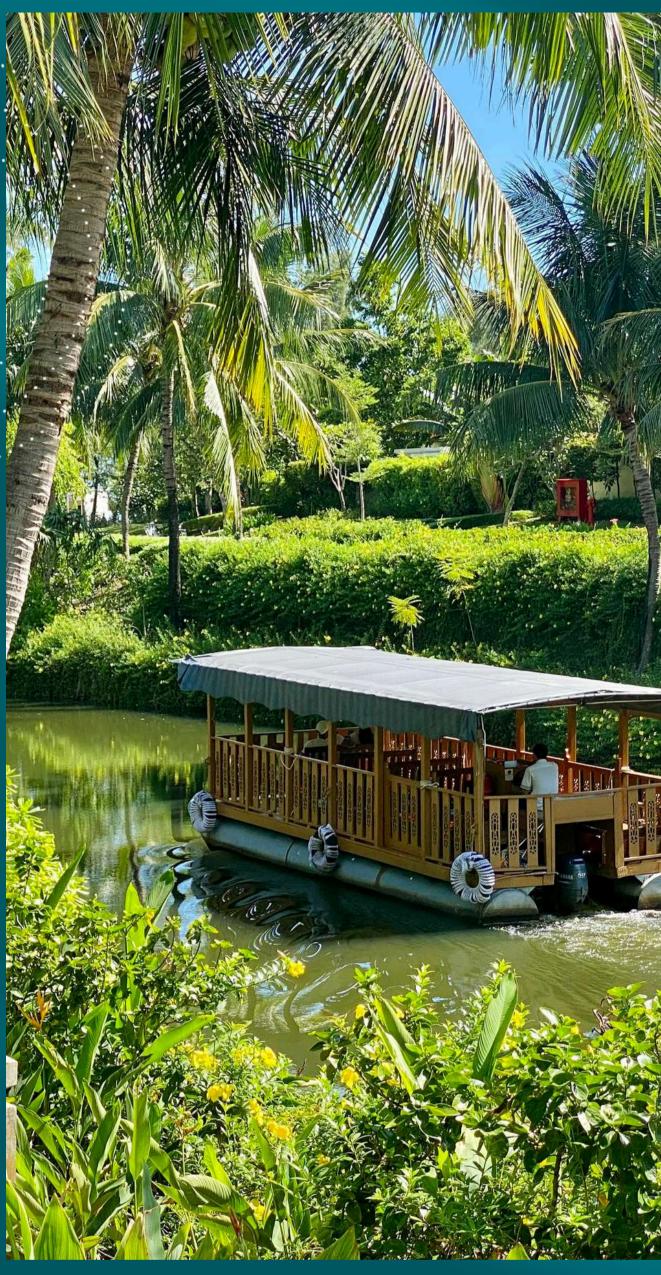

## Shuttle Boat

Wander amidst the lush and unspoiled greenery.

| From A | ngsana Jetty |
|--------|--------------|
| 8:30   | 14:00        |
| 9:00   | 14:30        |
| 9:30   | 15:00        |
| 10:00  | 15:30        |
| 10:30  | 16:00        |
| 11:00  | 16:30        |

The journey from Banyan Tree Lang Co to the trifecta of Hoi An - Danang - Hue allows you to easily access the unspoiled greenery, vibrant streets, and captivating culture.

Explore the culturally rich beauty of Central Vietnam, from the UNESCO World Heritage Sites of the Citadel of Hue, the charming Hoi An Ancient Town, the historical My Son Sanctuary to the natural wonders of Bach Ma National Park with our diverse tours and excursions.