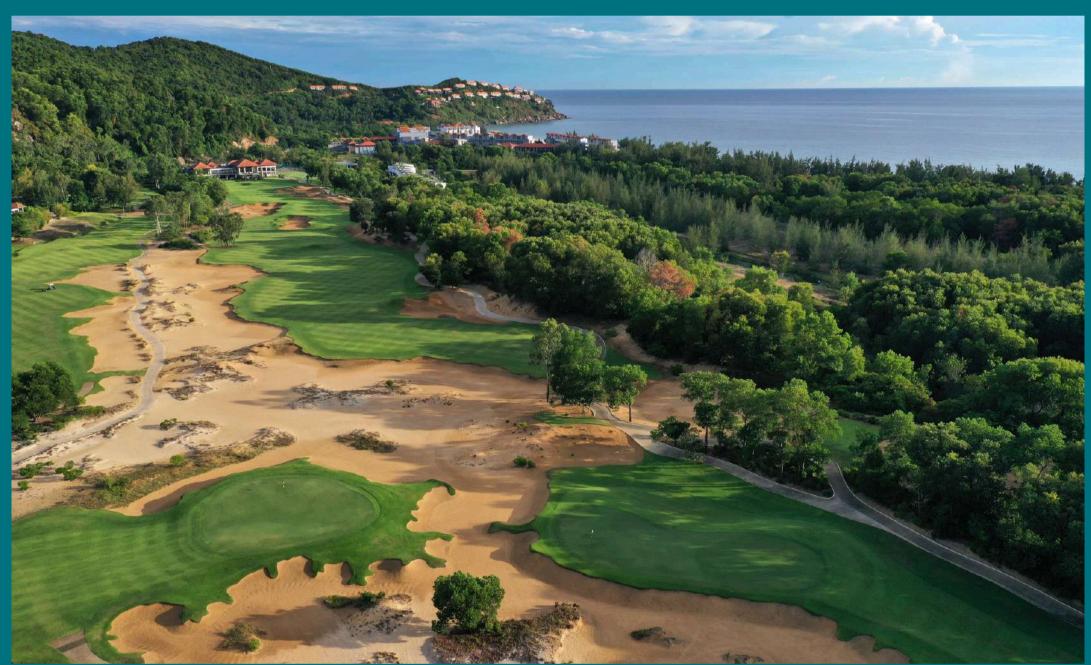

#### Laguna Golf Lang Co

As a championship course designed by Sir Nick Faldo, it offers a variety of challenges for players of all levels. Measuring just under 7,100 yards from the championship tees and a beginner-friendly 5,263 yards from the front tees, the course is strategically planned with a traditional out-and-back routing. Players can enjoy varied shot opportunities along the way, leaving them with a unique sense of place in the rustic hinterland destination.